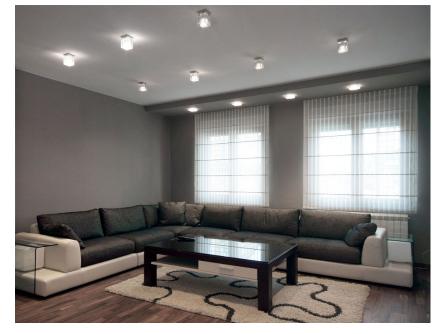

#### Description

Ceiling lamp with glass diffuser made of crystal, sandblasted inside. Polished chrome-plated metal structure.

| <b>Voltage</b><br>120V | <b>Socket</b><br>1xGU10 | Specs | Jaam |
|------------------------|-------------------------|-------|------|
| Light source           |                         |       |      |
| GU10 1x50W Max         |                         |       |      |