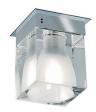

#### Description

Ceiling lamp with glass diffuser made of crystal, sandblasted inside. Polished chrome-plated metal structure.

| <b>Voltage</b><br>120V | <b>Socket</b><br>1xGU10 | Specs | Jaam |
|------------------------|-------------------------|-------|------|
| Light source           |                         |       |      |
| GU10 1x50W Max         |                         |       |      |

Notes

Not included accessories

Bulb

Material Crystal glass - Metal

### Color

Transparent

Other colors available Check online www.fabbian.us