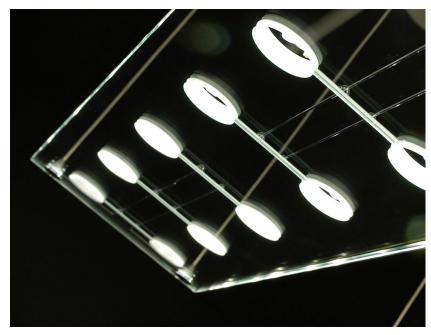

### Description

Pendant lamp with extra clear tempered flat glass, with a thickness of 15 mm, milled for the 12V circuit housing.

Voltage 120V Socket 12xG4 **Specs** 

DRY

#### Light source

G4 12x20W Max

#### Material

Glass - Metal

#### Color

Transparent