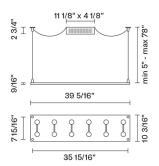

## :Fabbian

## Sospesa

## D42A01A00

Fixture Type
Project Name

Paolo De Lucchi - Lisa Bellon





### Description

Pendant lamp with extra clear tempered flat glass, with a thickness of 15 mm, milled for the 12V circuit housing.

Voltage 120V Socket 12xG4 **Specs** 



DRY



#### Light source

G4 12x20W Max

#### Notes

Power only 120Vac - dimmable

#### Included accessories

Electronic transformer

#### Not included accessories

Bulb



#### **Dimensions**



#### Material

Glass - Metal

#### Color

Transparent

#### Other colors available

Check online www.fabbian.us

#### In the same family



# Sospesa D42

## Other options

|