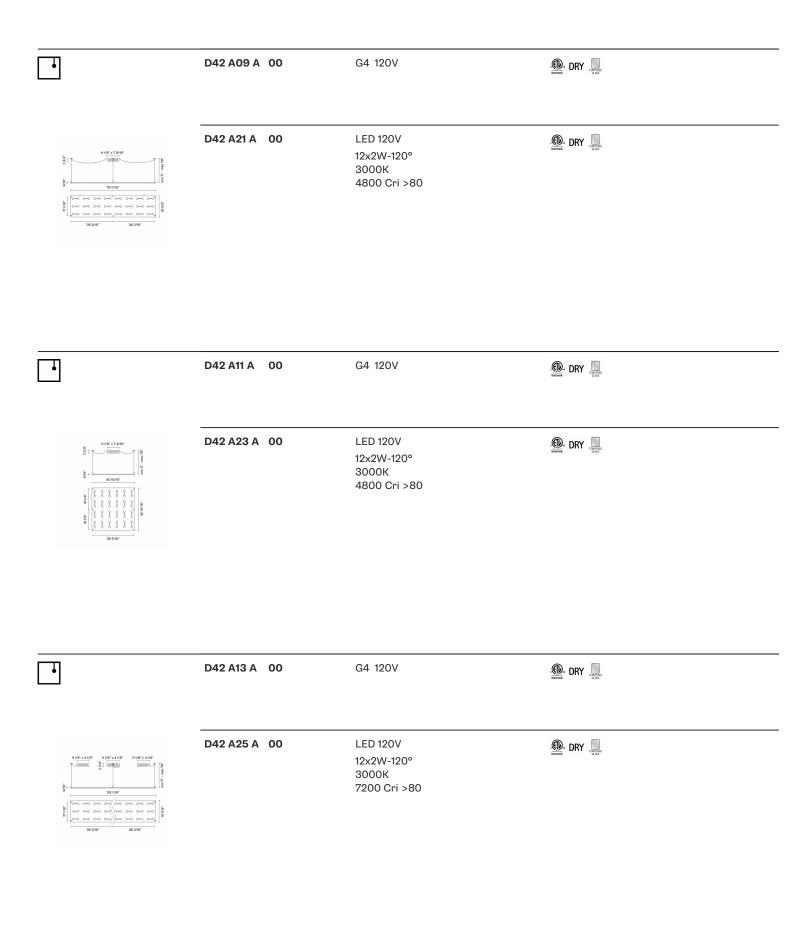

## Other options

|                                                                                                                                                                                                                                                                                                                                                                                                                                                                                                                                                                                                                                                                                                                                                                                                                                                                                                                                                                                                                                                                                                                                                                                                                                                                                                                                                                                                                                                                                                                                                                                                                                                                                                                                                                                                                                                                                                                                                                                                                                                                                                                                | code         | electrification                                 | technical info                                                                                                                                                                                                                                                                                                                                                                                                                                                                                                                                                                                                                                                                                                                                                                                                                                                                                                                                                                                                                                                                                                                                                                                                                                                                                                                                                                                                                                                                                                                                                                                                                                                                                                                                                                                                                                                                                                                                                                                                                                                                                                                 |  |
|--------------------------------------------------------------------------------------------------------------------------------------------------------------------------------------------------------------------------------------------------------------------------------------------------------------------------------------------------------------------------------------------------------------------------------------------------------------------------------------------------------------------------------------------------------------------------------------------------------------------------------------------------------------------------------------------------------------------------------------------------------------------------------------------------------------------------------------------------------------------------------------------------------------------------------------------------------------------------------------------------------------------------------------------------------------------------------------------------------------------------------------------------------------------------------------------------------------------------------------------------------------------------------------------------------------------------------------------------------------------------------------------------------------------------------------------------------------------------------------------------------------------------------------------------------------------------------------------------------------------------------------------------------------------------------------------------------------------------------------------------------------------------------------------------------------------------------------------------------------------------------------------------------------------------------------------------------------------------------------------------------------------------------------------------------------------------------------------------------------------------------|--------------|-------------------------------------------------|--------------------------------------------------------------------------------------------------------------------------------------------------------------------------------------------------------------------------------------------------------------------------------------------------------------------------------------------------------------------------------------------------------------------------------------------------------------------------------------------------------------------------------------------------------------------------------------------------------------------------------------------------------------------------------------------------------------------------------------------------------------------------------------------------------------------------------------------------------------------------------------------------------------------------------------------------------------------------------------------------------------------------------------------------------------------------------------------------------------------------------------------------------------------------------------------------------------------------------------------------------------------------------------------------------------------------------------------------------------------------------------------------------------------------------------------------------------------------------------------------------------------------------------------------------------------------------------------------------------------------------------------------------------------------------------------------------------------------------------------------------------------------------------------------------------------------------------------------------------------------------------------------------------------------------------------------------------------------------------------------------------------------------------------------------------------------------------------------------------------------------|--|
|                                                                                                                                                                                                                                                                                                                                                                                                                                                                                                                                                                                                                                                                                                                                                                                                                                                                                                                                                                                                                                                                                                                                                                                                                                                                                                                                                                                                                                                                                                                                                                                                                                                                                                                                                                                                                                                                                                                                                                                                                                                                                                                                | D42 A01 A 00 | G4 120V                                         | DRY SUPPLIES DRY SUPPLIES                                                                                                                                                                                                                                                                                                                                                                                                                                                                                                                                                                                                                                                                                                                                                                                                                                                                                                                                                                                                                                                                                                                                                                                                                                                                                                                                                                                                                                                                                                                                                                                                                                                                                                                                                                                                                                                                                                                                                                                                                                                                                                      |  |
| E                                                                                                                                                                                                                                                                                                                                                                                                                                                                                                                                                                                                                                                                                                                                                                                                                                                                                                                                                                                                                                                                                                                                                                                                                                                                                                                                                                                                                                                                                                                                                                                                                                                                                                                                                                                                                                                                                                                                                                                                                                                                                                                              | D42 A15 A 00 | LED 120V<br>12x2W-120°<br>3000K<br>1200 Cri >80 | DRY TOWARD                                                                                                                                                                                                                                                                                                                                                                                                                                                                                                                                                                                                                                                                                                                                                                                                                                                                                                                                                                                                                                                                                                                                                                                                                                                                                                                                                                                                                                                                                                                                                                                                                                                                                                                                                                                                                                                                                                                                                                                                                                                                                                                     |  |
| 1                                                                                                                                                                                                                                                                                                                                                                                                                                                                                                                                                                                                                                                                                                                                                                                                                                                                                                                                                                                                                                                                                                                                                                                                                                                                                                                                                                                                                                                                                                                                                                                                                                                                                                                                                                                                                                                                                                                                                                                                                                                                                                                              | D42 A03 A 00 | G4 120V                                         | DRY INTEGRAL DRY I |  |
| 11 10 10 1 1 4 10 10 1 1 1 1 1 1 1 1 1 1                                                                                                                                                                                                                                                                                                                                                                                                                                                                                                                                                                                                                                                                                                                                                                                                                                                                                                                                                                                                                                                                                                                                                                                                                                                                                                                                                                                                                                                                                                                                                                                                                                                                                                                                                                                                                                                                                                                                                                                                                                                                                       | D42 A17 A 00 | LED 120V<br>12×2W-120°<br>3000K<br>1200 Cri >80 | DRY TOTAL DESCRIPTION OF THE PROPERTY OF THE P |  |
| 1                                                                                                                                                                                                                                                                                                                                                                                                                                                                                                                                                                                                                                                                                                                                                                                                                                                                                                                                                                                                                                                                                                                                                                                                                                                                                                                                                                                                                                                                                                                                                                                                                                                                                                                                                                                                                                                                                                                                                                                                                                                                                                                              | D42 A05 A 00 | G4 120V                                         | DRY LEVELS DRY LEVELS                                                                                                                                                                                                                                                                                                                                                                                                                                                                                                                                                                                                                                                                                                                                                                                                                                                                                                                                                                                                                                                                                                                                                                                                                                                                                                                                                                                                                                                                                                                                                                                                                                                                                                                                                                                                                                                                                                                                                                                                                                                                                                          |  |
| 11 100° x 7 50 00°  10 100 | D42 A19 A 00 | LED 120V<br>12x2W-120°<br>3000K<br>2400 Cri >80 | DRY GENERAL DRY NO. ACID                                                                                                                                                                                                                                                                                                                                                                                                                                                                                                                                                                                                                                                                                                                                                                                                                                                                                                                                                                                                                                                                                                                                                                                                                                                                                                                                                                                                                                                                                                                                                                                                                                                                                                                                                                                                                                                                                                                                                                                                                                                                                                       |  |