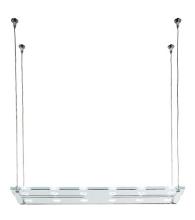

### Description

Pendant lamp with extra clear tempered flat glass, with a thickness of 15 mm, milled for the 12V circuit housing.

Voltage 120V Socket 12xG4 **Specs** 

DRY

#### Material

Glass - Metal

#### Color

Transparent