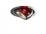

# Description

Pendant lamp with adjustable varnished crystal yellow painted diffuser. Polished chrome-plated metal structure.

Voltage

120V

Socket 1xGU10

DRY

## Color

Other colors available

Check online www.fabbian.us