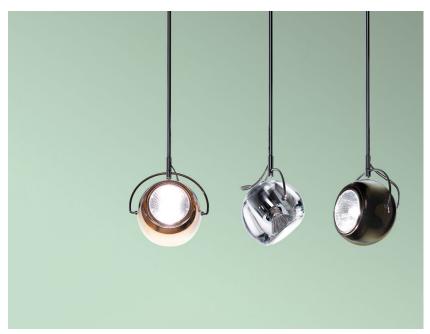

# Description

Pendant lamp with adjustable varnished crystal yellow painted diffuser. Polished chrome-plated metal structure.

Voltage

120V

Socket 1xGU10

DRY

# Material

Crystal glass - Metal

## Color

Other colors available

Check online www.fabbian.us