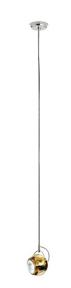

# :Fabbian

# Beluga Colour

# D57A11A04

Fixture Type
Project Name

Marc Sadler





# Description

Pendant lamp with adjustable varnished crystal yellow painted diffuser. Polished chrome-plated metal structure.

Voltage

120V

Socket 1xGU10



DRY





## Light source

GU10 1x50W Max

## Notes

#### Not included accessories

Bulb



## **Dimensions**



# Material

Crystal glass - Metal

## Color



Other colors available

Check online www.fabbian.us

# In the same family











Wall

Downlight

Wall/ceiling

Multiple

Multiple wall/ceilin

# Beluga Colour D57

Other options

|                 | code                                                                                         | electrification | technical info      |  |
|-----------------|----------------------------------------------------------------------------------------------|-----------------|---------------------|--|
|                 | D57 A11 A 00<br>D57 A11 A 03<br>D57 A11 A 31<br>D57 A11 A 04<br>D57 A11 A 41<br>D57 A11 A 43 | GU10 120V       | DRY Company Company |  |
| 004 05/07 - 1/2 |