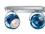

# Description

Pendant lamp with adjustable varnished crystal yellow painted diffuser. Polished chrome-plated metal structure.

Voltage

120V

Socket 1xGU10

DRY

## Color

Other colors available

Check online www.fabbian.us