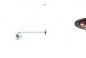

# :Fabbian

# Beluga Colour

# D57A11A04

Fixture Type
Project Name

Marc Sadler





# Description

Pendant lamp with adjustable varnished crystal yellow painted diffuser. Polished chrome-plated metal structure.

Voltage

120V

Socket 1xGU10



DRY





## Light source

GU10 1x50W Max

## Notes

#### Not included accessories

Bulb



## **Dimensions**



# Material

Crystal glass - Metal

## Color



Other colors available

Check online www.fabbian.us

# In the same family











Wall

Downlight

Wall/ceiling

Multiple

Multiple wall/ceilin

# Beluga Colour D57

Other options

|                 | code                                                                                         | electrification | technical info      |  |
|-----------------|----------------------------------------------------------------------------------------------|-----------------|---------------------|--|
|                 | D57 A11 A 00<br>D57 A11 A 03<br>D57 A11 A 31<br>D57 A11 A 04<br>D57 A11 A 41<br>D57 A11 A 43 | GU10 120V       | DRY Company Company |  |
| 004 05/07 - 1/2 |                                                                                              |                 |                     |  |