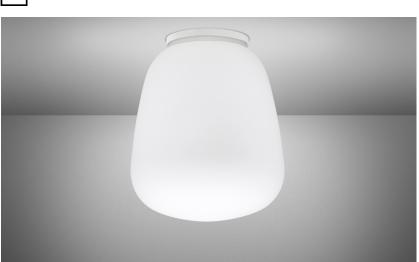

#### Description

Ceiling lamp with diffuser in satin-finish white blown glass. Metal structure with painted white

Voltage 120V Socket 1xE26 **Specs** 

DRY

Material

Glass - Metal

Light source

1 X 150W Max E26 120V incandescent or retrofit LED

Color

White

Notes

Derating labels available upon request

Other colors available

Check online www.fabbian.us

Not included accessories

Bulb