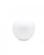

#### Description

Ceiling lamp with diffuser in satin-finish white blown glass. Metal structure with painted white

Voltage 120V Socket 1xE26 **Specs** 

DRY

Material

Glass - Metal

Light source

1 X 150W Max E26 120V incandescent or retrofit LED

Color

White

Notes

Derating labels available upon request

Other colors available

Check online www.fabbian.us

Not included accessories

Bulb