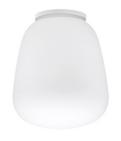

#### Description

Ceiling lamp with diffuser in satin-finish white blown glass. Metal structure with painted white

Voltage 120V Socket 1xE26 **Specs** 

DRY

Material

Glass - Metal

Light source

1 X 150W Max E26 120V incandescent or retrofit LED