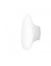

#### Description

Ceiling lamp with diffuser in satin-finish white blown glass. Metal structure with painted white

Voltage 120V Socket 1xE26 **Specs** 

DRY

Material

Glass - Metal

Light source

1 X 150W Max E26 120V incandescent or retrofit LED

Color

White

Notes

Derating labels available upon request

Other colors available

Check online www.fabbian.us

Not included accessories

Bulb