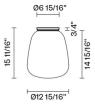

# : Fabbian

Lumi

F07E07A01

Fixture Type

Project Name

A.Saggia & V.Sommella / D&G Studio







### **Dimensions**



#### Description

Ceiling lamp with diffuser in satin-finish white blown glass. Metal structure with painted white

Voltage 120V Socket 1xE26 **Specs** 



DRY

Material

Glass - Metal

Light source

1 X 150W Max E26 120V incandescent or retrofit LED

Color

White

Notes

Derating labels available upon request

Other colors available

Check online www.fabbian.us

Not included accessories

Bulb

In the same family







Pendant

Table

Wall/ceiling

# Lumi F07

### Other options

|            | code      |                        | electrification                     | technical info |
|------------|-----------|------------------------|-------------------------------------|----------------|
| Baka       | F07 E07 A | 01                     | E26 120V 150W Max                   | DRY