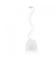

#### Description

Ceiling lamp with diffuser in satin-finish white blown glass. Metal structure with painted white

Voltage 120V Socket 1xE26 **Specs** 

DRY

Material

Glass - Metal

Light source

1 X 150W Max E26 120V incandescent or retrofit LED

Color

White

Notes

Derating labels available upon request

Other colors available

Check online www.fabbian.us

Not included accessories

Bulb