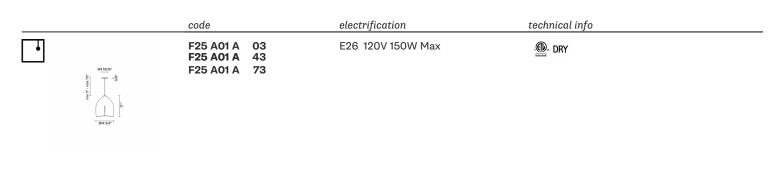

# Oru F25

### Other options

| •                                                 | F25 A07 A 41 | 3x E26 120V 150W Max                                                | DRY |
|---------------------------------------------------|--------------|---------------------------------------------------------------------|-----|
| 64 50 00<br>1 1 1 1 1 1 1 1 1 1 1 1 1 1 1 1 1 1 1 | F25 A08 A 41 | 27.8W 120-277V (UNV)<br>3000K 3800 Lumens<br>0-10V CRI >90 120° LED |     |