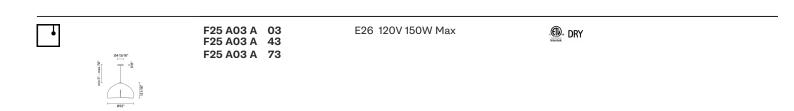

# Oru F25

### Other options

| •                                                 | F25 A07 A 41 | 3x E26 120V 150W Max                                                | DRY |
|---------------------------------------------------|--------------|---------------------------------------------------------------------|-----|
| 64 50 00<br>1 1 1 1 1 1 1 1 1 1 1 1 1 1 1 1 1 1 1 | F25 A08 A 41 | 27.8W 120-277V (UNV)<br>3000K 3800 Lumens<br>0-10V CRI >90 120° LED |     |