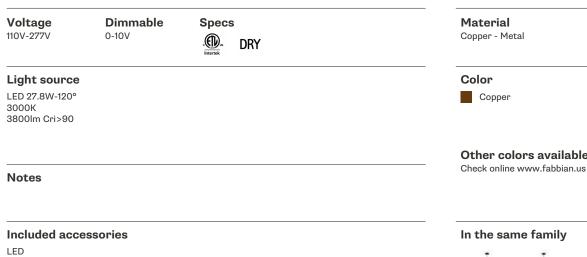

### Other options

| •                                                 | F25 A07 A 41 | 3x E26 120V 150W Max                                                | DRY |
|---------------------------------------------------|--------------|---------------------------------------------------------------------|-----|
| 64 50 00<br>1 1 1 1 1 1 1 1 1 1 1 1 1 1 1 1 1 1 1 | F25 A08 A 41 | 27.8W 120-277V (UNV)<br>3000K 3800 Lumens<br>0-10V CRI >90 120° LED |     |