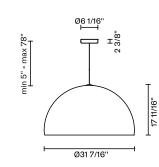

# : Fabbian

## Oru F25A08A41 Vim & Vigor

•

Fixture Type Project Name



Dimensions



### Description

Pendant lamp with a full copper structure, burnished outside and polished internally.



Dimmable electronic driver

Other colors available

In the same family



Pendant Pendant

Fabbian Usa Corp. | 307 W 38th St Ste 1103, New York, NY 10018 (USA) | ph. +1 646 518 4160 | fax +1 646 518 4180 | www.fabbian.us | usa@fabbian.com canada@fabbian.com

Pictures de is and technical data have to be considered as purely indicative. While maintaining the basic characteristics of the product, the manufacturer reerves the right to make modifications at any time with the sole aim of improvement.

# Oru F25

### Other options





| •                                                 | F25 A07 A 41 | 3x E26 120V 150W Max                                                | DRY |
|-----------