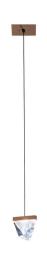

## :Fabbian

Tripla

Fixture Type

### F41A01A76

Project Name

Desall - Devis Busato & Giulia Ciccarese





#### Description

Pendant lamp with crystal diffuser. Bronze painted aluminium structure.

Voltage 120-277V (UNV) **Dimmable** 

Specs

DAMP

#### Light source

LED 1x4.3W-120° 3000K 540 Cri >80

#### Notes

#### Included accessories

LED

Dimmable electronic driver

#### **Product options**

Use code F41-010V-ADD for 0-10V, UNV (120/277V) dimming driver



#### **Dimensions**



#### Material

Crystal - Aluminum

#### Color

Bronze

#### Other colors available

Check online www.fabbian.us

#### In the same family



# Tripla F41

## Other options

F41 A01 A 11 F41 A01 A 26

code

electrification LED 120V 1x4.3W-120° 3000K 540 Cri >80

DAMP

technical info



•



•