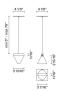

#### **Dimensions**

## Other options

F41 A01 A 11 F41 A01 A 26

code

electrification LED 120V 1x4.3W-120° 3000K 540 Cri >80

DAMP

technical info

•

•