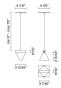

## :Fabbian

Tripla

Fixture Type

### F41A01A76

Project Name

Desall - Devis Busato & Giulia Ciccarese





#### Description

Pendant lamp with crystal diffuser. Bronze painted aluminium structure.

Voltage 120-277V (UNV) **Dimmable** 

Specs

DAMP

#### Light source

LED 1x4.3W-120° 3000K 540 Cri >80

#### Notes

#### Included accessories

LED

Dimmable electronic driver

#### **Product options**

Use code F41-010V-ADD for 0-10V, UNV (120/277V) dimming driver



#### **Dimensions**



#### Material

Crystal - Aluminum

#### Color

Bronze

#### Other colors available

Check online www.fabbian.us

#### In the same family



# Tripla F41

## Other options

F41 A01 A 11 F41 A01 A 26

code

electrification LED 120V 1x4.3W-120° 3000K 540 Cri >80

DAMP

technical info



•



•