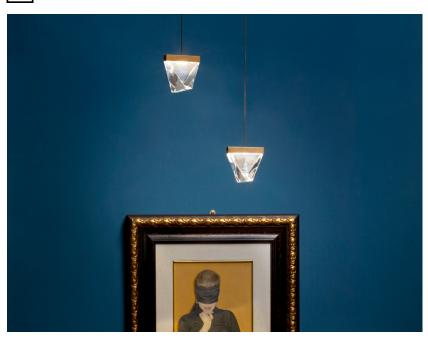

#### Description

Pendant lamp with crystal diffuser. Bronze painted aluminium structure.

Voltage 120-277V (UNV) **Dimmable** 

Specs

DAMP

#### Material

Crystal - Aluminum

#### Color

Bronze