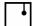

#### Description

Pendant lamp with crystal diffuser. Bronze painted aluminium structure.

Voltage 120-277V (UNV) **Dimmable** 

Specs

DAMP

#### Light source

LED 1x4.3W-120° 3000K 540 Cri >80

#### Material

Crystal - Aluminum

#### Color

Bronze