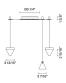

#### Dimensions

Material

Crystal - Aluminum

3 13/16\* V stift □

Fabbian Usa Corp. | 307 W 38th St Ste 1103, New York, NY 10018 (USA) | ph. +1 646 518 4160 | fax +1 646 518 4180 | www.fabbian.us | usa@fabbian.com canada@fabbian.com

Pictures, descriptions, dimensions and technical data have to be considered as purely indicative. While maintaining the basic characteristics of the product, the manufacturer reserves the right to make modifications at any time with the sole aim of improvement.