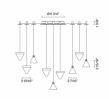

•

F41 G05 A 11 F41 G05 A 26 LED 120V 3x4.3W-120° 3000K 3240 Cri >80 

•

•

Fabbian Usa Corp. | 307 W 38th St Ste 1103, New York, NY 10018 (USA) | ph. +1 646 518 4160 | fax +1 646 518 4180 | www.fabbian.us | usa@fabbian.com canada@fabbian.com

Pictures, descriptions, dimensions and technical data have to be considered as purely indicative. While maintaining the basic characteristics of the product, the manufacturer reserves the right to make modifications at any time with the sole aim of improvement.