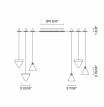

•

•

F41 G03 A 11 F41 G03 A 26 LED 120V 3x4.3W-120° 3000K 4860 Cri >80

Fabbian Usa Corp. | 307 W 38th St Ste 1103, New York, NY 10018 (USA) | ph. +1 646 518 4160 | fax +1 646 518 4180 | www.fabbian.us | usa@fabbian.com canada@fabbian.com

Pictures, descriptions, dimensions and technical data have to be considered as purely indicative. While maintaining the basic characteristics of the product, the manufacturer reserves the right to make modifications at any time with the sole aim of improvement.