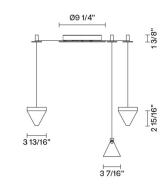

#### Dimensions

Material

Crystal - Aluminum

3 13/16\* V stift □

Fabbian Usa Corp. | 307 W 38th St Ste 1103, New York, NY 10018 (USA) | ph. +1 646 518 4160 | fax +1 646 518 4180 | www.fabbian.us | usa@fabbian.com canada@fabbian.com

Pictures, descriptions, dimensions and technical data have to be considered as purely indicative. While maintaining the basic characteristics of the product, the manufacturer reserves the right to make modifications at any time with the sole aim of improvement.