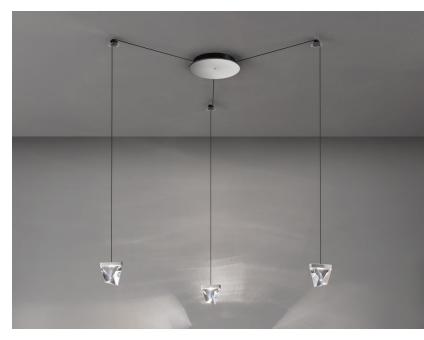

#### Description

Wall/ceiling system with transparent crystal diffuser. Polished aluminium structure.

LED Dimmable electronic driver

#### Dimensions

Material

Crystal - Aluminum

#### Color

Polished aluminium

Other colors available

Check online www.fabbian.us