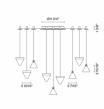

•

•

F41 G03 A 11 F41 G03 A 26 LED 120V 3x4.3W-120° 3000K 4860 Cri >80

Fabbian Usa Corp. | 307 W 38th St Ste 1103, New York, NY 10018 (USA) | ph. +1 646 518 4160 | fax +1 646 518 4180 | www.fabbian.us | usa@fabbian.com canada@fabbian.com

Pictures, descriptions, dimensions and technical data have to be considered as purely indicative. While maintaining the basic characteristics of the product, the manufacturer reserves the right to make modifications at any time with the sole aim of improvement.