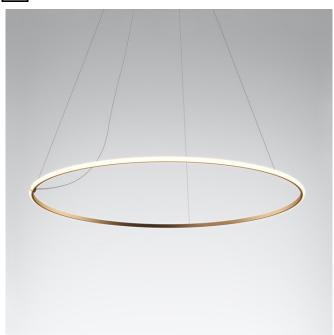

## Description

~55" Diameter pendant lamp with bronze finished aluminium structure and white diffuser. Ring Only Component Number (No Canopy). Requires Driver / Canopy.