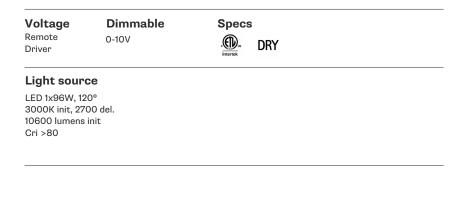

## Notes

Compatible with Lutron 96W HiLume Premier L3D0 24V Constant Voltage PWM 0.1% and Soft on / FadeToBlack

Reference www.fabbian.us for drivers,connectors, and other system options.

Aluminum - Plastic