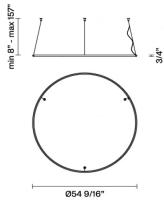

## Description

~55" Diameter pendant lamp with bronze finished aluminium structure and white diffuser. Ring Only Component Number (No Canopy). Requires Driver / Canopy.