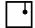

#### Description

Pendant lamp with white painted aluminium structure and iron lens. The lens undergoes an oxidation process inducted by flame and it is followed by brushing, sponging, polishing and sanding.

#### Material

Aluminum - Iron

#### Color

Rust