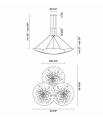

polishing and sanding.

Voltage

120V

**Specs** 



DRY

#### Light source

LED 3x26W-35° 3000K 7200lm Cri >92

#### Notes

#### Included accessories

LED

Dimmable electronic driver



#### **Dimensions**



#### Material

Aluminum - Iron

#### Color

Rust

#### Other colors available

Check online www.fabbian.us

#### In the same family



Pendant

## Lens F46

### Other options

code electrification F46 A01 A F46 A01 A F46 A01 A 14 56 76 3000K 2400lm Cri >92

**LED 120V** x26W-35° technical info DRY



F46 A03 A 14 F46 A03 A 56 F46 A03 A 76

**LED 120V** x26W-35° 3000K 2400lm Cri >92







F46 A05 A 14 F46 A05 A 56 F46 A05 A 76 F46 A05 A 99

**LED 120V** x26W-35° 3000K 7200lm Cri >92







F46 A07 A 14 F46 A07 A 56 F46 A07 A 76 F46 A07 A 99

LED 120V x26W-35° 3000K 7200lm Cri >92