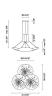

he lens undergoes an oxidation process inducted by flame and it is followed by brushing, sponging, polishing and sanding.

Voltage

120V

**Specs** 



DRY

#### Light source

LED 3x26W-35° 3000K 7200lm Cri >92

#### Notes

#### Included accessories

LED

Dimmable electronic driver



#### **Dimensions**



#### Material

Aluminum - Iron

#### Color

Rust

#### Other colors available

Check online www.fabbian.us

#### In the same family



Pendant

## Lens F46

### Other options

code electrification F46 A01 A F46 A01 A F46 A01 A 14 56 76 3000K 2400lm Cri >92

**LED 120V** x26W-35° technical info DRY



F46 A03 A 14 F46 A03 A 56 F46 A03 A 76

**LED 120V** x26W-35° 3000K 2400lm Cri >92







F46 A05 A 14 F46 A05 A 56 F46 A05 A 76 F46 A05 A 99

**LED 120V** x26W-35° 3000K 7200lm Cri >92







F46 A07 A 14 F46 A07 A 56 F46 A07 A 76 F46 A07 A 99

LED 120V x26W-35° 3000K 7200lm Cri >92