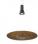

# : Fabbian

Lens

## F46A05A56

Fixture Type
Project Name

Lucie Koldova





#### Description

Pendant lamp with white painted aluminium structure and iron lens. The lens undergoes an oxidation process inducted by flame and it is followed by brushing, sponging, polishing and sanding.

Voltage

120V

**Specs** 



DRY

#### Light source

LED 3x26W-35° 3000K 7200lm Cri >92

#### Notes

#### Included accessories

LED

Dimmable electronic driver



#### **Dimensions**



#### Material

Aluminum - Iron

#### Color

Rust

#### Other colors available

Check online www.fabbian.us

#### In the same family



Pendant

## Lens F46

### Other options

code electrification F46 A01 A F46 A01 A F46 A01 A 14 56 76 3000K 2400lm Cri >92

**LED 120V** x26W-35° technical info DRY



F46 A03 A 14 F46 A03 A 56 F46 A03 A 76

**LED 120V** x26W-35° 3000K 2400lm Cri >92







F46 A05 A 14 F46 A05 A 56 F46 A05 A 76 F46 A05 A 99

**LED 120V** x26W-35° 3000K 7200lm Cri >92







F46 A07 A 14 F46 A07 A 56 F46 A07 A 76 F46 A07 A 99

LED 120V x26W-35° 3000K 7200lm Cri >92