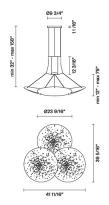

# : Fabbian

Lens

## F46A05A56

Fixture Type
Project Name

Lucie Koldova





#### Description

Pendant lamp with white painted aluminium structure and iron lens. The lens undergoes an oxidation process inducted by flame and it is followed by brushing, sponging, polishing and sanding.

Voltage

120V

**Specs** 



DRY

#### Light source

LED 3x26W-35° 3000K 7200lm Cri >92

#### Notes

#### Included accessories

LED

Dimmable electronic driver



#### **Dimensions**



#### Material

Aluminum - Iron

#### Color

Rust

#### Other colors available

Check online www.fabbian.us

#### In the same family



Pendant

## Lens F46

### Other options

code electrification F46 A01 A F46 A01 A F46 A01 A 14 56 76 3000K 2400lm Cri >92

**LED 120V** x26W-35° technical info DRY



F46 A03 A 14 F46 A03 A 56 F46 A03 A 76

**LED 120V** x26W-35° 3000K 2400lm Cri >92







F46 A05 A 14 F46 A05 A 56 F46 A05 A 76 F46 A05 A 99

**LED 120V** x26W-35° 3000K 7200lm Cri >92







F46 A07 A 14 F46 A07 A 56 F46 A07 A 76 F46 A07 A 99

LED 120V x26W-35° 3000K 7200lm Cri >92