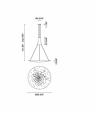

cie Koldova





#### Description

Pendant lamp with white painted aluminium structure and iron lens. The lens undergoes an oxidation process inducted by flame and it is followed by brushing, sponging, polishing and sanding.

Voltage

120V

**Specs** 



DRY

#### Light source

LED 3x26W-35° 3000K 7200lm Cri >92

#### Notes

#### Included accessories

LED

Dimmable electronic driver



#### **Dimensions**



#### Material

Aluminum - Iron

#### Color

Rust

#### Other colors available

Check online www.fabbian.us

#### In the same family



Pendant

## Lens F46

### Other options

code electrification F46 A01 A F46 A01 A F46 A01 A 14 56 76 3000K 2400lm Cri >92

**LED 120V** x26W-35° technical info DRY



F46 A03 A 14 F46 A03 A 56 F46 A03 A 76

**LED 120V** x26W-35° 3000K 2400lm Cri >92







F46 A05 A 14 F46 A05 A 56 F46 A05 A 76 F46 A05 A 99

**LED 120V** x26W-35° 3000K 7200lm Cri >92







F46 A07 A 14 F46 A07 A 56 F46 A07 A 76 F46 A07 A 99

LED 120V x26W-35° 3000K 7200lm Cri >92