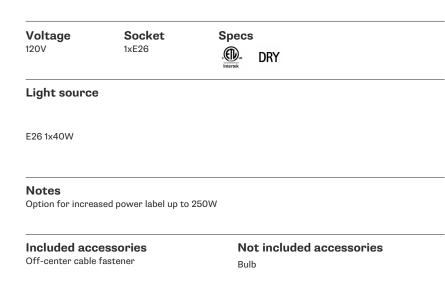

### Saya **F47A25A00**

Gio Minelli & Marco Fossati

**Description** Pendant lamp with transparent blown glass diffuser with gold-plated metal structure.

Fixture Type

Project Name

Weight Lamp Net: 32 lb **Packaging** Gross weight: 34 lb Number of boxes: 2