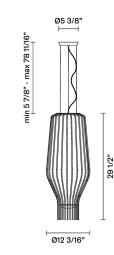

#### Dimensions

Material Glass - Metal

Color

Transparent

Other colors available Check online www.fabbian.us