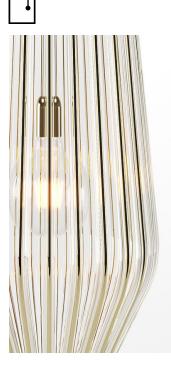

### Saya **F47A25A00**

Gio Minelli & Marco Fossati

**Description** Pendant lamp with transparent blown glass diffuser with gold-plated metal structure.

Fixture Type

Project Name

Weight Lamp Net: 32 lb **Packaging** Gross weight: 34 lb Number of boxes: 2

#### Dimensions

Material Glass - Metal

Color

Transparent

Other colors available Check online www.fabbian.us