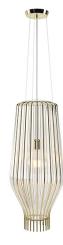

### Saya **F47A25A00**

Gio Minelli & Marco Fossati

**Description** Pendant lamp with transparent blown glass diffuser with gold-plated metal structure.

Fixture Type

Project Name

Weight Lamp Net: 32 lb **Packaging** Gross weight: 34 lb Number of boxes: 2

#### Dimensions

Material Glass - Metal

Color

Transparent

Other colors available Check online www.fabbian.us