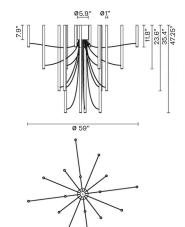

#### Description

Ari is a modernist, deconstructed chandelier system that can be scaled and configured to any application and aesthetic. White anodized finish with white PVC cable.

16 Light Chandelier includes 4 elements of each length- 11.8", 23.6", 35.4" and 47.25"

#### **Dimensions**