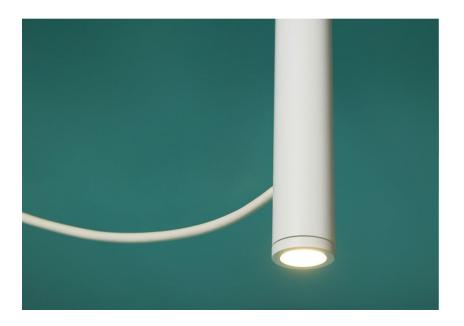

#### Description

Ari is a modernist, deconstructed chandelier system that can be scaled and configured to any application and aesthetic. White anodized finish with white PVC cable.

16 Light Chandelier includes 4 elements of each length- 11.8", 23.6", 35.4" and 47.25"