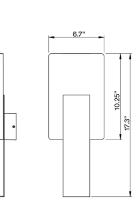

### Light source

LED 1x5W- 400 Lumens 2700K 90 Cri 0-10V Dimming

Material

Dimensions

Glass - Metal

Available structure colours Gold Other colors available

**Included accessories** LED Electronic driver

Weight Lamp Net: 6.8lb (3.1 kg) **Packaging** Gross weight: 0 kg Volume: 0 m<sup>3</sup> Number of boxes: