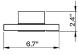

#### Description

Wall lamp with with a crackled art glass diffuser. Galvanized metal frame in a gold finish.

Dimmable 0-10V

### Light source

LED 1x5W- 400 Lumens 2700K 90 Cri 0-10V Dimming

Material

Dimensions

Glass - Metal

Available structure colours Gold Other colors available

**Included accessories** LED Electronic driver

Weight Lamp Net: 6.8lb (3.1 kg) **Packaging** Gross weight: 0 kg Volume: 0 m<sup>3</sup> Number of boxes: