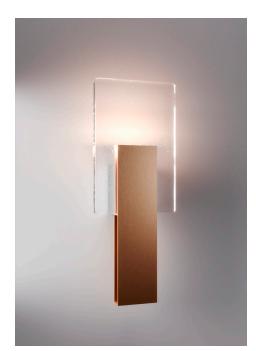

#### Description

Wall lamp with with a crackled art glass diffuser. Galvanized metal frame in a gold finish.

Dimmable 0-10V

### Light source

LED 1x5W- 400 Lumens 2700K 90 Cri 0-10V Dimming

Material

Dimensions

Glass - Metal

Available structure colours Gold Other colors available

**Included accessories** LED Electronic driver

Weight Lamp Net: 6.8lb (3.1 kg) **Packaging** Gross weight: 0 kg Volume: 0 m<sup>3</sup> Number of boxes: