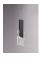

#### Description

Wall lamp with with a crackled art glass diffuser. Galvanized metal frame in a gold finish.

Dimmable 0-10V

### Light source

LED 1x5W- 400 Lumens 2700K 90 Cri 0-10V Dimming

Material

Dimensions

Glass - Metal

Available structure colours Gold Other colors available

**Included accessories** LED Electronic driver

Weight Lamp Net: 6.8lb (3.1 kg) **Packaging** Gross weight: 0 kg Volume: 0 m<sup>3</sup> Number of boxes: