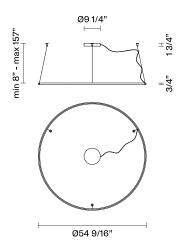

# :Fabbian

Olympic F45

F45A25A76

Fixture type
Project name

\_\_\_\_\_







### Description

 $\label{pendant} \mbox{ Pendant lamp with bronze anodised aluminium structure and plastic material diffuser.}$ 

 Voltage
 Dimmable

 120-277V (UNV)
 0-10V

## Specs



DRY

## Light source and Technical

Lamp type: LED 1x83W

Wattage: 83W

Color temperature: 2700K Delivered

CRI: 90+

Lumens: 7900 Delivered



#### **Dimensions**



#### Material

Aluminum, Plastic

## Color



## Other colors available

Check online www.fabbian.us

### Included accessories

LED 0-10V Dimmable electronic driver

### Weight Lamp

8.5 lbs

## Notes

Replaces Model F45A05 A 76

Collection variations include: 24", 31.5", 43" or 54.5" diameters; 2700K, 3200K, or 3700K color temperatures; white or bronze finish