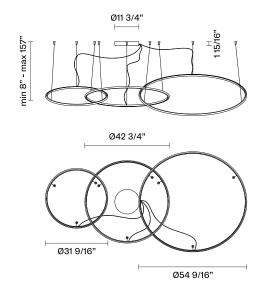

# :Fabbian

Olympic F45

F45A31A01

Fixture type

Project name

Lorenzo Truant





## Description

Composition with the three pendants with white painted aluminium structure and plastic material diffuser.

Voltage

Dimmable

120-277V (UNV)

0-10V

## Specs



DRY

## **Light source and Technical**

Lamp type: LED 1x48W, 1x65W, and 1x83W Wattage: 1x48W, 1x65W, and 1x83W Color temperature: 2700K Delivered

CRI: 90+

Lumens: 18495 Delivered

#### **Dimensions**



## Material

Aluminum, Plastic

#### Color

White

#### Other colors available

Check online www.fabbian.us

## Included accessories

LED0-10V Dimmable electronic driver

## Weight Lamp

18.2 lbs

## Notes

Composition with the three suspensions Replaces Model F45A11 A

Collection variations include: 2700K, 3200K, or 3700K color temperatures; white or bronze finish