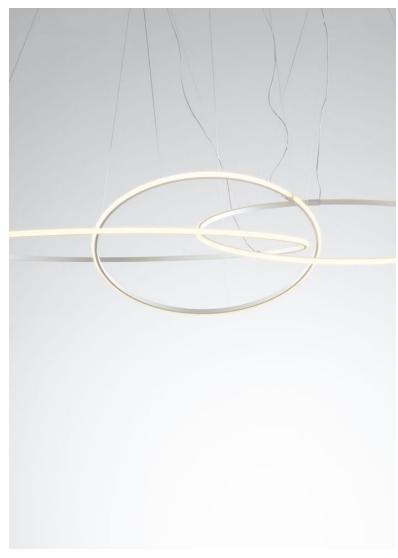

## Description

Composition with the three pendants with white painted aluminium structure and plastic material diffuser.

Voltage

Dimmable

120-277V (UNV)

0-10V

## Notes

Composition with the three suspensions Replaces Model F45A11 A

Collection variations include: 2700K, 3200K, or 3700K color temperatures; white or bronze finish