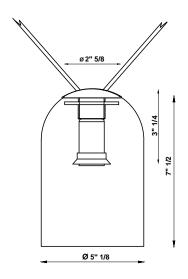

# :Fabbian



## Description

E12 pendant light module with external glass component. Includes 15 feet of black cord, clear hand blown glass external diffuser, and E12 base lamp holder.

Voltage 120V Dimmable

Lamp dependent

Specs



DRY

## **Light source and Technical**

Lamp type: 1 x 12W Max LED Wattage: 12W LED Lumens: Lamp dependent



#### **Dimensions**



#### Material

Hand blown glass

#### Color

Clear

#### Other colors available

Check online www.fabbian.us

# Included accessories

Clear external glass diffuser

## Not included accessories

F63V Interal Glass, F63M Canopy, Lamp

#### Notes

Component only for use with XY&Z F63 pendant system. Reference fabbian.us/group/xyz-f63/ for full list of components.