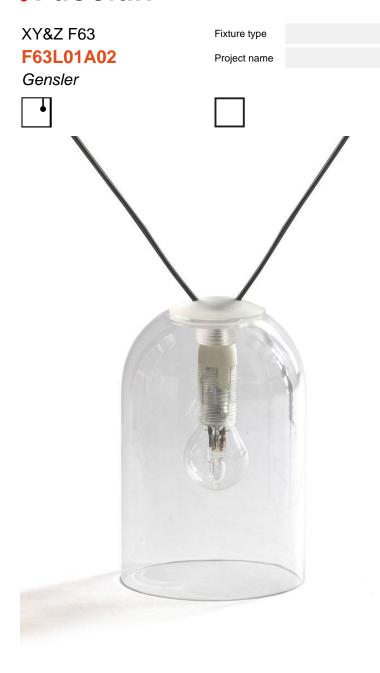

## Description

E12 pendant light module with external glass component. Includes 15 feet of black cord, clear hand blown glass external diffuser, and E12 base lamp holder.

Voltage 120V Dimmable

Lamp dependent

#### Material

Hand blown glass

#### Color

Clear

# Included accessories

Clear external glass diffuser