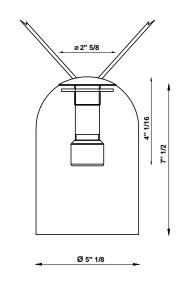

# :Fabbian

**XY&Z F63** Fixture type F63L02A02 Project name Gensler



LED pendant light module with external glass component. Includes 15 feet of black cord, clear hand blown glass external diffuser, and 2700K LED module.

Voltage 24V

Dimmable

Driver dependant

Specs



DRY

# **Light source and Technical**

Lamp type: LED 1 x 6W Wattage: 6W

Color temperature: 2700K

CRI: 90+



#### **Dimensions**



#### Material

Hand blown glass

#### Color

Clear

### Other colors available

Check online www.fabbian.us

# Included accessories

LED module, clear external glass diffuser

# Not included accessories

F63V Interal Glass, F63M Canopy, Remote Driver

Component only for use with XY&Z F63 pendant system. Reference fabbian.us/group/xyz-f63/ for full list of components.