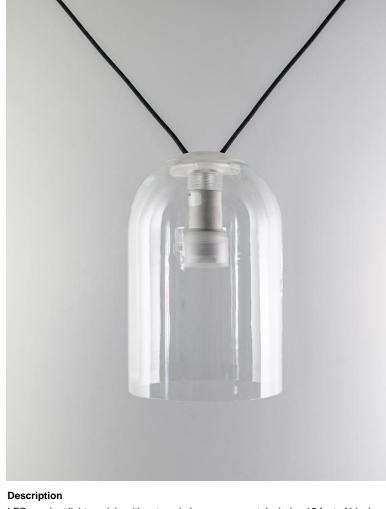

# :Fabbian

**XY&Z F63** Fixture type F63L02A02 Project name Gensler

LED pendant light module with external glass component. Includes 15 feet of black cord, clear hand blown glass external diffuser, and 2700K LED module.

#### Material

Hand blown glass

#### Color

Clear

# Included accessories

LED module, clear external glass diffuser