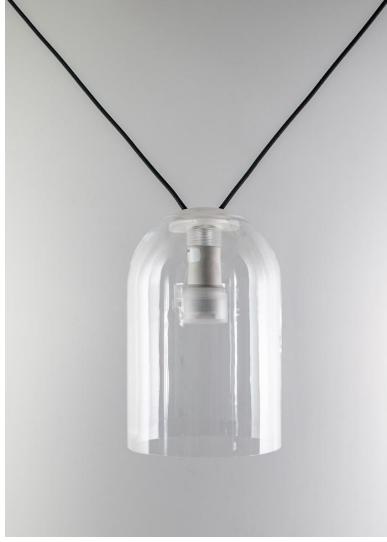

## Description

LED pendant light module with external glass component. Includes 15 feet of black cord, clear hand blown glass external diffuser, and 3500K LED module.

Voltage 24V Dimmable

Driver dependant

#### Material

Hand blown glass

#### Color

Clear

## Included accessories

LED module, clear external glass diffuser