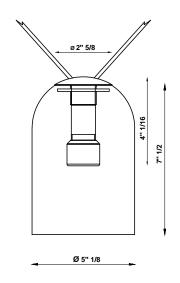

# :Fabbian

XY&Z F63
Fixture type
F63L04A02
Gensler



## Description

LED pendant light module with external glass component. Includes 15 feet of black cord, clear hand blown glass external diffuser, and 3500K LED module.

Voltage 24V Dimmable

Driver dependant

Specs



DRY

**Light source and Technical** 

Lamp type: LED 1 x 6W Wattage: 6W

Color temperature: 3500K

**CRI**: 90+



#### **Dimensions**



#### Material

Hand blown glass

#### Color

Clear

#### Other colors available

Check online www.fabbian.us

## Included accessories

LED module, clear external glass diffuser

## Not included accessories

F63V Interal Glass, F63M Canopy, Remote Driver

#### Notes

Component only for use with XY&Z F63 pendant system. Reference fabbian.us/group/xyz-f63/ for full list of components.