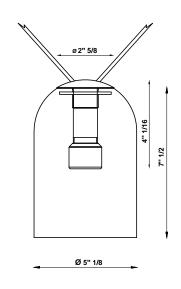

## Description

LED pendant light module with external glass component. Includes 15 feet of black cord, clear hand blown glass external diffuser, and 4000K LED module.

Voltage 24V Dimmable

Driver dependant

## **Light source and Technical**

Lamp type: LED 1 x 6W

Wattage: 6W

Color temperature: 4000K

**CRI**: 90+