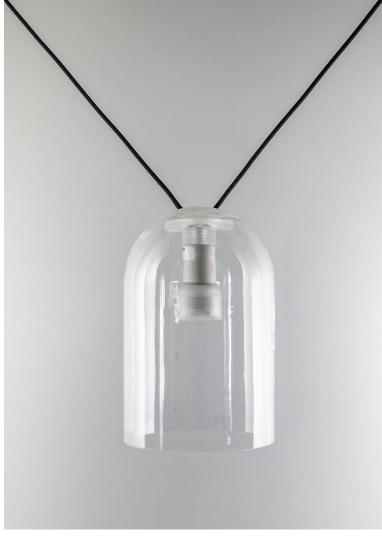

## Description

LED pendant light module with external glass component. Includes 15 feet of black cord, clear hand blown glass external diffuser, and 4000K LED module.

Voltage 24V Dimmable

Driver dependant

#### Material

Hand blown glass

#### Color

Clear

## Included accessories

LED module, clear external glass diffuser