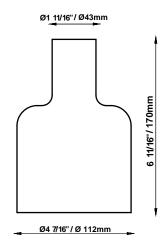

| _ |
|---|
|   |
| • |
|   |

| Fixture type |
|--------------|
| Project name |
|              |
|              |

Dimensions

Material

Hand-blown glass

Color

Other colors available

Check online www.fabbian.us

### Description

Hand blown internal glass component for XY&Z pendant. Licorice glass with slick (smooth) texture.