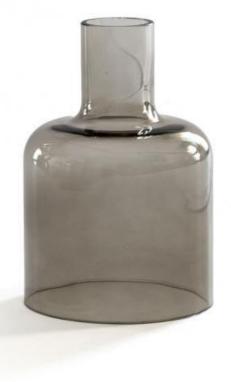

### Description

Hand blown internal glass component for XY&Z pendant. Licorice glass with slick (smooth) texture.