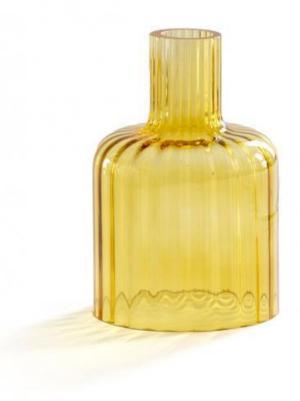

#### Description

Hand blown internal glass component for XY&Z pendant. Bronze glass with rigadin (striped) texture.