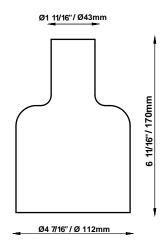

# : Fabbian

# XY&Z F63 F63V0276

|   | - | -   | -  |
|---|---|-----|----|
| G | e | nsl | er |

| • |
|---|
|   |

| Fixture | e type |
|---------|--------|
| Project | t name |
|         |        |
|         |        |



Dimensions



#### Material

Hand-blown glass

Color



Other colors available

Check online www.fabbian.us

### Not included accessories

F63L Light Module with External Glass, F63M Canopy, Remote Driver (if using LED fixtures)

## Notes

Component only for use with XY&Z F63 pendant system. Reference fabbian.us/group/xyz-f63/ for full list of components.



#### Description

Hand blown internal glass component for XY&Z pendant. Bronze glass with rigadin (striped) texture.

#### Specs



DRY

Fabbian Usa Corp. | 307 W 38th St Ste 1103, New York, NY 10018 (USA) | ph. +1 646 518 4160 | fax +1 646 518 4180 | www.fabbian.us | usa@fabbian.com canada@fabbian.com Pictures, descriptions, dimensions and technical data have to be considered as purely indicative. While maintaining the basic characteristics of th