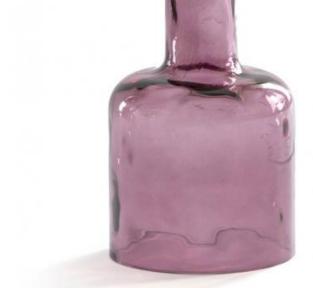

#### Material

Hand-blown glass

#### Color

# Description

Hand blown internal glass component for XY&Z pendant. Plum glass with aqua (wavy) texture.