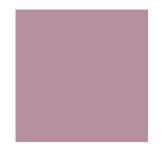

#### Color

# Description

Hand blown internal glass component for XY&Z pendant. Plum glass with aqua (wavy) texture.