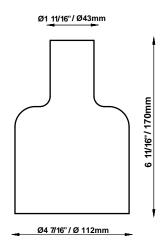

# :Fabbian

XY&Z F63

F63V0440

Gensler

| Fixture | type |
|---------|------|
|---------|------|

Project name





#### **Dimensions**



#### Material

Hand-blown glass

#### Color



## Other colors available

Check online www.fabbian.us

## Not included accessories

F63L Light Module with External Glass, F63M Canopy, Remote Driver (if using LED fixtures)

## Notes

Component only for use with XY&Z F63 pendant system. Reference fabbian.us/group/xyz-f63/ for full list of components.



# Description

Hand blown internal glass component for XY&Z pendant. Plum glass with aqua (wavy) texture.

# Specs



DRY