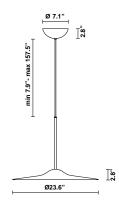

Acustica F58Fixture typeF58A71A37Project nameGio Minelli & Marco Fossati



#### Description

Pendant light with a large and thin lampshade designed to absorb surrounding sounds and create a high level of acoustic comfort while providing direct ambient illumination. Recycled PET shade, black anodized aluminum structure and PMMA diffuser. Shade adjusts from level to inclined positions for dynamic and creative arrangements around its fixed central light source.

 Voltage
 Dimmable

 120-277V (UNV)
 0-10V

# Specs

DRY

### Light source and Technical

IP40

Lamp type: LED Wattage: 20W Color temperature: 3000K CRI: 90 Lumens: 1604





#### Material

Recycled PET, PMMA, Aluminum

#### Color



### Other colors available

Check online www.fabbian.us

# Included accessories

LED, Driver

### Weight Lamp

6.6lbs (3Kg)

# Options

4000K by request47 custom color choices (minimum quantities apply)View color choices  $\underline{here}$ 

Fabbian Usa Corp. | 307 W 38th St Ste 1103, New York, NY 10018 (USA) | ph. +1 646 518 4160 | fax +1 646 518 4180 | www.fabbian.us | usa@fabbian.com canada@fabbian.com

Pictures, descriptions, dimensions and technical data have to be considered as purely indicative. While maintaining the basic characteristics of the product, the manufacturer reserves the right to make modifications at any time with the sole aim of improvement