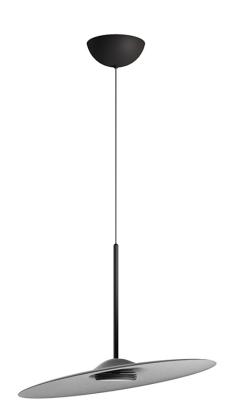

#### Description

Pendant light with a large and thin lampshade designed to absorb surrounding sounds and create a high level of acoustic comfort while providing direct ambient illumination. Recycled PET shade, black anodized aluminum structure and PMMA diffuser. Shade adjusts from level to inclined positions for dynamic and creative arrangements around its fixed central light source.