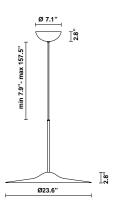

# : Fabbian

Acustica F58

Fixture type

F58A72A32

Project name

Gio Minelli & Marco Fossati



## Description

Pendant light with a large and thin lampshade designed to absorb surrounding sounds and create a high level of acoustic comfort while providing direct ambient illumination. Recycled PET shade, black anodized aluminum structure and PMMA diffuser. Shade adjusts from level to inclined positions for dynamic and creative arrangements around its fixed central light source.

Voltage 120-277V (UNV) Dimmable

0-10V

# Specs



DRY IP40

# **Light source and Technical**

Lamp type: LED Wattage: 20W

Color temperature: 2700K

CRI: 90 Lumens: 1604



#### **Dimensions**



#### Material

Recycled PET, PMMA, Aluminum

#### Color



## Other colors available

Check online www.fabbian.us

## Included accessories

LED, Driver

## Weight Lamp

6.6lbs (3Kg)

## Options

4000K by request47 custom color choices (minimum quantities apply)View color choices  $\underline{\text{here}}$