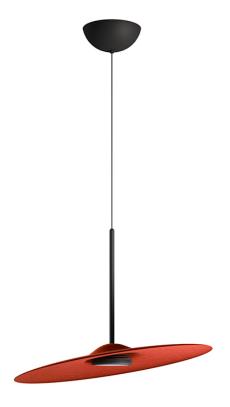

## Description

Pendant light with a large and thin lampshade designed to absorb surrounding sounds and create a high level of acoustic comfort while providing direct ambient illumination. Recycled PET shade, black anodized aluminum structure and PMMA diffuser. Shade adjusts from level to inclined positions for dynamic and creative arrangements around its fixed central light source.

#### Material

Recycled PET, PMMA, Aluminum

#### Color