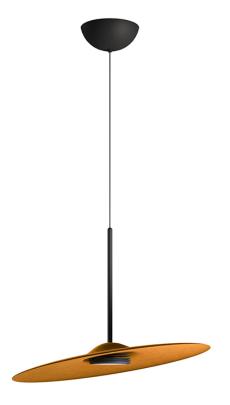

## Description

Pendant light with a large and thin lampshade designed to absorb surrounding sounds and create a high level of acoustic comfort while providing direct ambient illumination. Recycled PET shade, black anodized aluminum structure and PMMA diffuser. Shade adjusts from level to inclined positions for dynamic and creative arrangements around its fixed central light source.

#### Material

Recycled PET, PMMA, Aluminum