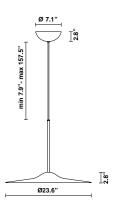

# : Fabbian

Acustica F58

Fixture type

F58A72A47

Project name

Gio Minelli & Marco Fossati



## Description

Pendant light with a large and thin lampshade designed to absorb surrounding sounds and create a high level of acoustic comfort while providing direct ambient illumination. Recycled PET shade, black anodized aluminum structure and PMMA diffuser. Shade adjusts from level to inclined positions for dynamic and creative arrangements around its fixed central light source.

Voltage 120-277V (UNV) Dimmable

0-10V

Specs



DRY IP40

Light source and Technical

Lamp type: LED Wattage: 20W

Color temperature: 2700K

CRI: 90 Lumens: 1604



#### **Dimensions**



#### Material

Recycled PET, PMMA, Aluminum

#### Color



## Other colors available

Check online www.fabbian.us

## Included accessories

LED, Driver

## Weight Lamp

6.6lbs (3Kg)

## Options

4000K by request47 custom color choices (minimum quantities apply)View color choices  $\underline{\text{here}}$