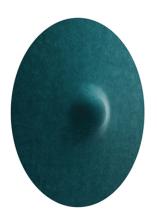

## Description

Wall-ceiling light with a large and thin lampshade designed to absorb surrounding sounds and create a high level of acoustic comfort while providing indirect ambient illumination. Recycled PET shade. Suitable for restaurants, corporate, hospitality, and other public spaces.

### Color

Ocean