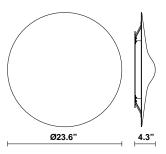

# :Fabbian

Acustica F58

Fixture type

F58G11A06

Project name

Gio Minelli & Marco Fossati







## Description

Wall-ceiling light with a large and thin lampshade designed to absorb surrounding sounds and create a high level of acoustic comfort while providing indirect ambient illumination. Recycled PET shade. Suitable for restaurants, corporate, hospitality, and other public spaces.

Voltage

Dimmable

120-277V (UNV)

0-10V

Specs



DRY

IP40

Light source and Technical

Lamp type: LED Wattage: 37W

Color temperature: 3000K

CRI: 90 Lumens: 1725



#### **Dimensions**



#### Material

Recycled PET, PMMA, Aluminum

### Color



Ocean

## Other colors available

Check online www.fabbian.us

## Included accessories

LED, Driver

## Options

4000K by request47 custom color choices (minimum quantities apply)View color choices here