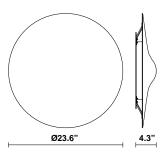

# :Fabbian

Acustica F58

Fixture type

F58G11A32

Project name

Gio Minelli & Marco Fossati







## Description

Wall-ceiling light with a large and thin lampshade designed to absorb surrounding sounds and create a high level of acoustic comfort while providing indirect ambient illumination. Recycled PET shade. Suitable for restaurants, corporate, hospitality, and other public spaces.

Voltage

Dimmable

120-277V (UNV)

0-10V

Specs



DRY

IP40

Light source and Technical

Lamp type: LED Wattage: 37W

Color temperature: 3000K

CRI: 90 Lumens: 1725



#### **Dimensions**



#### Material

Recycled PET, PMMA, Aluminum

#### Color



## Other colors available

Check online www.fabbian.us

## Included accessories

LED, Driver

## Options

4000K by request47 custom color choices (minimum quantities apply)View color choices here