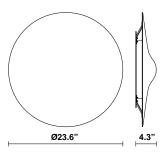

# :Fabbian

Acustica F58

Fixture type

F58G12A47

Project name

Gio Minelli & Marco Fossati







## Description

Wall-ceiling light with a large and thin lampshade designed to absorb surrounding sounds and create a high level of acoustic comfort while providing indirect ambient illumination. Recycled PET shade. Suitable for restaurants, corporate, hospitality, and other public spaces.

Voltage

Dimmable

120-277V (UNV)

0-10V

Specs



DRY

IP40

Light source and Technical

Lamp type: LED Wattage: 37W

Color temperature: 2700K

CRI: 90 Lumens: 1725



#### **Dimensions**



#### Material

Recycled PET, PMMA, Aluminum

#### Color



Honey

## Other colors available

Check online www.fabbian.us

## Included accessories

LED, Driver

## Options

4000K by request47 custom color choices (minimum quantities apply)View color choices here