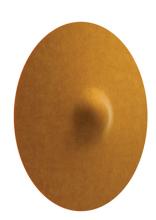

# :Fabbian

Acustica F58

Fixture type

F58G12A47

Project name

Gio Minelli & Marco Fossati







## Description

Wall-ceiling light with a large and thin lampshade designed to absorb surrounding sounds and create a high level of acoustic comfort while providing indirect ambient illumination. Recycled PET shade. Suitable for restaurants, corporate, hospitality, and other public spaces.

Voltage

Dimmable

120-277V (UNV)

0-10V

Specs



DRY

IP40

Light source and Technical

Lamp type: LED Wattage: 37W

Color temperature: 2700K

CRI: 90 Lumens: 1725



#### **Dimensions**



#### Material

Recycled PET, PMMA, Aluminum

#### Color



Honey

## Other colors available

Check online www.fabbian.us

## Included accessories

LED, Driver

## Options

4000K by request47 custom color choices (minimum quantities apply)View color choices here