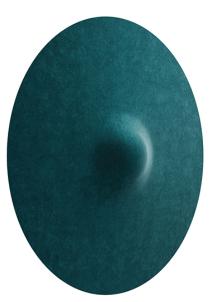

## Description

Wall-ceiling light with a large and thin lampshade designed to absorb surrounding sounds and create a high level of acoustic comfort while providing indirect ambient illumination. Recycled PET shade. Suitable for restaurants, corporate, hospitality, and other public spaces.