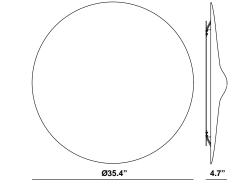

## : Fabbian





Dimensions





## Material

Recycled PET, PMMA, Aluminum

Color



Other colors available

Check online www.fabbian.us

Included accessories

LED, Driver

## Options

4000K by request47 custom color choices (minimum quantities apply)View color choices here

## Description

Wall-ceiling light with a large and thin lampshade designed to absorb surrounding sounds and create a high level of acoustic comfort while providing indirect ambient illumination. Recycled PET shade. Suitable for restaurants, corporate, hospitality, and other public spaces.

| Voltage<br>120-277V (UNV)                                                                                           | <b>Dimmable</b><br>0-10V |
|-------------------------------------------------------------------------------------------------------------------