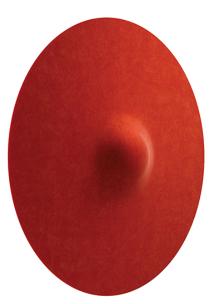

#### Description

Wall-ceiling light with a large and thin lampshade designed to absorb surrounding sounds and create a high level of acoustic comfort while providing indirect ambient illumination. Recycled PET shade. Suitable for restaurants, corporate, hospitality, and other public spaces.