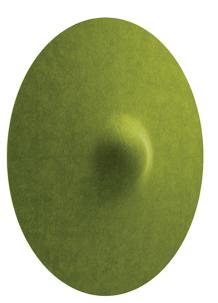

## Description

Wall-ceiling light with a large and thin lampshade designed to absorb surrounding sounds and create a high level of acoustic comfort while providing indirect ambient illumination. Recycled PET shade. Suitable for restaurants, corporate, hospitality, and other public spaces.