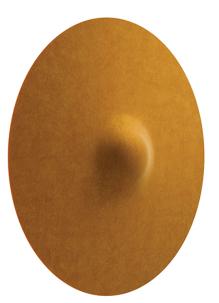

## Description

Wall-ceiling light with a large and thin lampshade designed to absorb surrounding sounds and create a high level of acoustic comfort while providing indirect ambient illumination. Recycled PET shade. Suitable for restaurants, corporate, hospitality, and other public spaces.