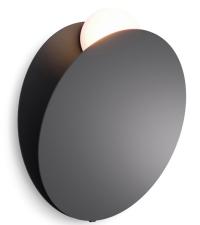

# Description

Wall lamp made of two metal discs with an glass diffuser housed between them like a luminous pearl in a shell. Akoya Wall can be mounted in any direction - up, down, left or right.

| Voltage | Dimmable |
|---------|----------|
| 110V    | 0-10V    |
|         |          |