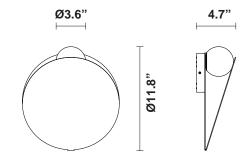

# : Fabbian

# Akoya F61 F61D11A21 Filippo Protasoni

| Fixture type |  |
|--------------|--|
| Project name |  |



# Description

Wall lamp made of two metal discs with an glass diffuser housed between them like a luminous pearl in a shell. Akoya Wall can be mounted in any direction - up, down, left or right.

| Voltage | Dimmable |
|---------|----------|
| 110V    | 0-10V    |
|         |          |

## Light source and Technical

Lamp type: LED Wattage: 7W Color temperature: 3000K CRI: 90+ Lumens: 622



#### Dimensions



### Material

Metal, Glass

# Color



Other colors available Check online www.fabbian.us

Included accessories

Dimmable electronic driver

# Weight Lamp

7.5 lbs