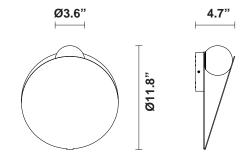

# : Fabbian

## Akoya F61 F61D11A25 Filippo Protasoni

Fixture type Project name



Dimensions



### Description

Wall lamp made of two metal discs with a glass diffuser housed between them like a luminous pearl in a shell. Akoya Wall can be mounted in any direction - up, down, left or right.

| Voltage | Dimmable |
|---------|----------|
| 110V    | 0-10V    |

#### Light source and Technical

Lamp type: LED Wattage: 7W Color temperature: 3000K CRI: 90+ Lumens: 622

#### Material

Metal, Glass

Color



Other colors available Check online www.fabbian.us

Included accessories

Dimmable electronic driver

#### Weight Lamp

7.5 lbs

Fabbian Usa Corp. | 307 W 38th St Ste 1103, New York, NY 10018 (USA) | ph. +1 646 518 4160 | fax +1 646 518 4180 | www.fabbian.us | usa@fabbian.com canada@fabbian.com Pictures, descriptions, dimensions and technical data have to be considered as purely ind