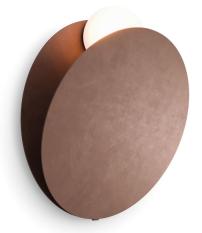

### Description

Wall lamp made of two metal discs with a glass diffuser housed between them like a luminous pearl in a shell. Akoya Wall can be mounted in any direction - up, down, left or right.

| Voltage | Dimmable |
|---------|----------|
| 110V    | 0-10V    |