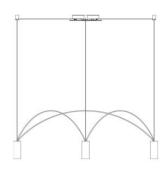

### Included accessories

3 arches, canopy with dimmable electronic driver

#### Description

3 Light modular pendant light system in black with 15-degree beam spreads.

| 0-10V |
|-------|
|       |
|       |

amp type: ∟⊨ Wattage: 7W Color temperature: 3000K **CRI**: 90 Lumens: 2760