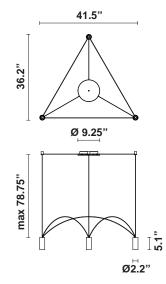

## Alessandro Di Prisco

Project name

Fixture type

Dimensions

### Included accessories

3 arches, canopy with dimmable electronic driver

#### Description

3 Light modular pendant light system in black with 15-degree beam spreads.

| 0-10V |
|-------|
|       |
|       |

amp type: ∟⊨ Wattage: 7W Color temperature: 3000K **CRI**: 90 Lumens: 2760