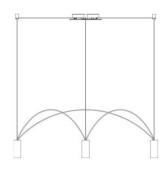

# Included accessories

3 arches, canopy with dimmable electronic driver

## Description

3 Light modular pendant light system in gold with 15-degree beam spreads.

| <b>Voltage</b><br>110V/277V | <b>Dimmable</b><br>0-10V |  |
|-----------------------------|--------------------------|--|
| Light source and Technical  |                          |  |
| Lamp type: LED              |                          |  |