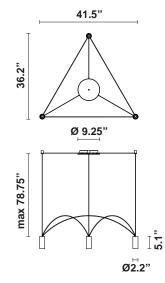

# : Fabbian

# Dome F65 F65A11STA12

# Alessandro Di Prisco



Project name



Dimensions



#### Material

Aluminum, Iron

#### Color



## Other colors available

Check online www.fabbian.us

# Included accessories

3 arches, canopy with dimmable electronic driver

### Weight Lamp

7.6 lbs





## Description

3 Light modular pendant light system in gold with 15-degree beam spreads.

| <b>Voltage</b><br>110V/277V | <b>Dimmable</b><br>0-10V |  |
|-----------------------------|--------------------------|--|
| Light source and Technical  |                          |  |
| Lamp type: LED              |                          |  |

Wattage: 7W Color temperature: 3000K **CRI**: 90 Lumens: 2760

Fabbian Usa Corp. | 307 W 38th St Ste 1103, New York, NY 10018 (USA) | ph. +1 646 518 4160 | fax +1 646 518 4180 | www.fabbian.us | usa@fabbian.com canada@fabbian.com Pictures, descriptions,