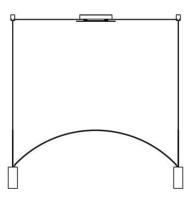

## Description

4 Light modular pendant light system in gold with 15-degree beam spreads.

| <b>Voltage</b><br>110V/277V | Dimmable<br>0-10V |  |
|-----------------------------|-------------------|--|
| Light source and Technical  | 0-104             |  |
| Lamp type: LED              |                   |  |

# Included accessories

4 arches, canopy with dimmable electronic driver