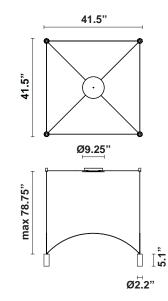

## Description

4 Light modular pendant light system in gold with 15-degree beam spreads.

| <b>Voltage</b><br>110V/277V | Dimmable<br>0-10V |  |
|-----------------------------|-------------------|--|
| Light source and Technical  | 0-104             |  |
| Lamp type: LED              |                   |  |

Wattage: 7W Color temperature: 3000K **CRI**: 90 Lumens: 3680

Dimensions