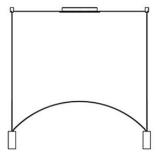

# :Fabbian

# Dome F65 F65A11LRA02

Alessandro Di Prisco





Fixture type

Project name



# Description

6 Light modular pendant light system in black with 45-degree beam spreads.

| <b>Voltage</b><br>110V/277V | Dimmable<br>0-10V |  |
|-----------------------------|-------------------|--|
|                             |                   |  |
| Light source and Technical  |                   |  |
| Lamp type: LED              |                   |  |

Wattage: 7W Color temperature: 3000K **CRI**: 90 Lumens: 5520



Dimensions



#### Material

Aluminum, Iron

#### Color



# Other colors available

Check online www.fabbian.us

# Included accessories

7 arches, canopy with dimmable electronic driver

## Weight Lamp

14.6 lbs