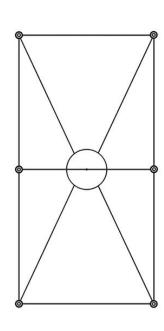

# Description

6 Light modular pendant light system in black with 45-degree beam spreads.

| <b>Voltage</b><br>110V/277V | Dimmable<br>0-10V |  |
|-----------------------------|-------------------|--|
|                             |                   |  |
| Light source and Technical  |                   |  |
| Lamp type: LED              |                   |  |

# Included accessories

7 arches, canopy with dimmable electronic driver