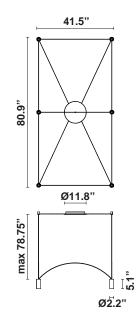

Wattage: 7W Color temperature: 3000K **CRI**: 90 Lumens: 5520

Dimensions

# Included accessories

7 arches, canopy with dimmable electronic driver