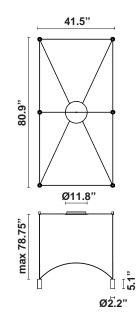

# Description

6 Light modular pendant light system in black with 45-degree beam spreads.

| <b>Voltage</b><br>110V/277V | <b>Dimmable</b><br>0-10V |
|-----------------------------|--------------------------|
| Light source and Technical  |                          |
| Lamp type: LED              |                          |

Wattage: 7W Color temperature: 2700K **CRI**: 90 Lumens: 5520

Dimensions

## Included accessories

7 arches, canopy with dimmable electronic driver