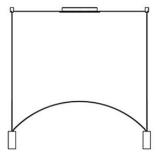

# Description

6 Light modular pendant light system in black with 45-degree beam spreads.

| <b>Voltage</b><br>110V/277V | <b>Dimmable</b><br>0-10V |
|-----------------------------|--------------------------|
| Light source and Technical  |                          |
| Lamp type: LED              |                          |

## Included accessories

7 arches, canopy with dimmable electronic driver