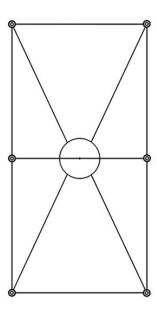

#### Description

6 Light modular pendant light system in black with 15-degree beam spreads.

| <b>Voltage</b><br>110V/277V | Dimmable<br>0-10V |  |
|-----------------------------|-------------------|--|
| Light source and Technical  |                   |  |

#### Included accessories

7 arches, canopy with dimmable electronic driver