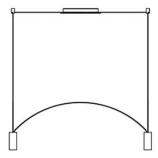

#### Description

6 Light modular pendant light system in black with 15-degree beam spreads.

| <b>Voltage</b><br>110V/277V | Dimmable<br>0-10V |  |
|-----------------------------|-------------------|--|
| Light source and Technical  |                   |  |

#### Included accessories

7 arches, canopy with dimmable electronic driver