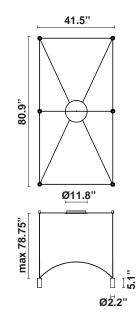

Lamp type: LED Wattage: 7W Color temperature: 2700K **CRI**: 90 Lumens: 5520

Dimensions