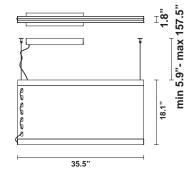

#### Light source and Technical

Lamp type: LED Wattage: 40W Up / 40W Down Color temperature: 3000K CRI: 90+ Lumens: 3690 Up / 4480 Down

Dimensions