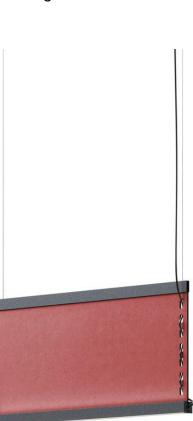

#### Description

Linear pendant for direct and indirect illumination with Recycled PET fabric panels with sound-absorbing properties. Black anodized aluminum structure with PMMA diffusers.

Dimmable

0-10V

#### Material

Recycled PET, Fabric, Aluminium, PMMA

Color

Other colors available

Check online www.fabbian.us

Included accessories

LED, Dimmable electronic driver