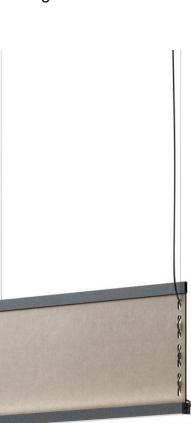

#### Description

Linear pendant for direct and indirect illumination with Recycled PET fabric panels with sound-absorbing properties. Black anodized aluminum structure with PMMA diffusers.

Dimmable

0-10V

#### Light source and Technical

Lamp type: LED Wattage: 40W Up / 40W Down Color temperature: 3000K CRI: 90+ Lumens: 3690 Up / 4480 Down

Dimensions