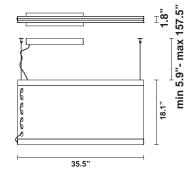

#### Light source and Technical

Lamp type: LED Wattage: 40W Up / 40W Down Color temperature: 3000K CRI: 90+ Lumens: 3690 Up / 4480 Down

Dimensions