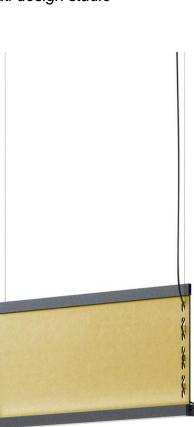

#### Description

Linear pendant for direct and indirect illumination with Recycled PET fabric panels with sound-absorbing properties. Black anodized aluminum structure with PMMA diffusers.

Dimmable

0-10V