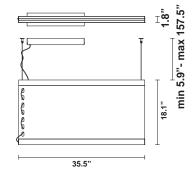

#### Light source and Technical

Lamp type: LED Wattage: 40W Up / 40W Down Color temperature: 3000K CRI: 90+ Lumens: 3690 Up / 4480 Down

Dimensions