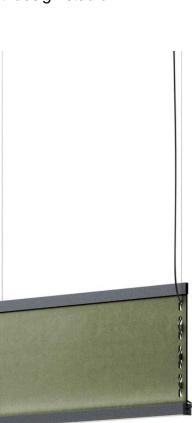

#### Description

Linear pendant for direct and indirect illumination with Recycled PET fabric panels with sound-absorbing properties. Black anodized aluminum structure with PMMA diffusers.

Dimmable

0-10V

#### Material

Recycled PET, Fabric, Aluminium, PMMA

Color

Other colors available

Check online www.fabbian.us