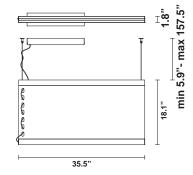

#### Light source and Technical

Lamp type: LED Wattage: 40W Up / 40W Down Color temperature: 3000K CRI: 90+ Lumens: 3690 Up / 4480 Down

Dimensions