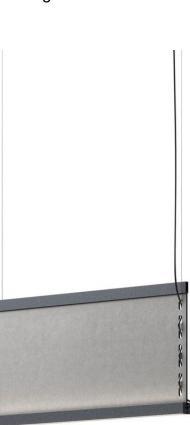

#### Description

Linear pendant for direct and indirect illumination with Recycled PET fabric panels with sound-absorbing properties. Black anodized aluminum structure with PMMA diffusers.

Dimmable

0-10V

#### Material

Recycled PET, Fabric, Aluminium, PMMA

#### Color

Light Grey