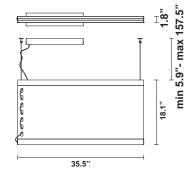

#### Description

Linear pendant for direct and indirect illumination with Recycled PET fabric panels with sound-absorbing properties. Black anodized aluminum structure with PMMA diffusers.

Dimmable

0-10V

#### Light source and Technical

Lamp type: LED Wattage: 40W Up / 40W Down Color temperature: 3000K CRI: 90+ Lumens: 3690 Up / 4480 Down

## Weight Lamp

9.95 lbs

Fabbian Usa Corp. | 307 W 38th St Ste 1103, New York, NY 10018 (USA) | ph. +1 646 518 4160 | fax +1 646 518 4180 | www.fabbian.us | usa@fabbian.com canada@fabbian.com Pictures, descriptions, dimensions and technical data have to be considered as purely indicative. While maintaining the basic characteristics of the product, the manufacturer reserves the right to make modifications at any time with the sole aim of improvement