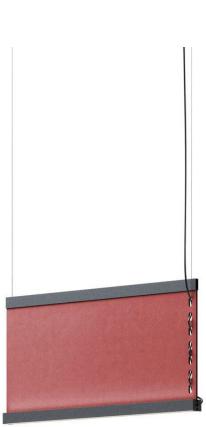

### Description

Linear pendant for direct and indirect illumination with Recycled PET fabric panels with sound-absorbing properties. Black anodized aluminum structure with PMMA diffusers.

Dimmable

0-10V

#### Material

Recycled PET, Fabric, Aluminium, PMMA

Color

Other colors available

Check online www.fabbian.us

Included accessories

LED, Dimmable electronic driver