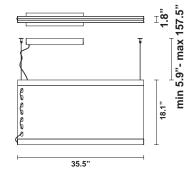

#### Light source and Technical

Lamp type: LED Wattage: 40W Up / 40W Down Color temperature: 2700K CRI: 90+ Lumens: 3690 Up / 4480 Down

Dimensions