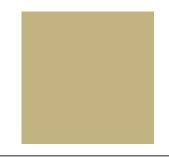

# :Fabbian

Etnia F68

Fixture type

F68A12A16

Project name

Minelli Fossati design studio





## Description

Linear pendant for direct and indirect illumination with Recycled PET fabric panels with sound-absorbing properties. Black anodized aluminum structure with PMMA diffusers.

### Dimmable

0-10V

# **Light source and Technical**

Lamp type: LED

Wattage: 40W Up / 40W Down Color temperature: 2700K

CRI: 90+

Lumens: 3690 Up / 4480 Down



#### **Dimensions**



#### Material

Recycled PET, Fabric, Aluminium, PMMA

# Color



Sand

# Other colors available

Check online www.fabbian.us

# Included accessories

LED, Dimmable electronic driver

# Weight Lamp

9.95 lbs