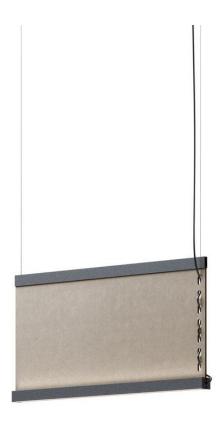

## Description

Linear pendant for direct and indirect illumination with Recycled PET fabric panels with sound-absorbing properties. Black anodized aluminum structure with PMMA diffusers.

#### Material

Recycled PET, Fabric, Aluminium, PMMA