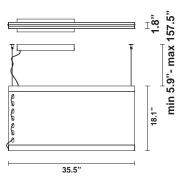

# :Fabbian

Etnia F68

Fixture type

F68A12A16

Project name

Minelli Fossati design studio





## Description

Linear pendant for direct and indirect illumination with Recycled PET fabric panels with sound-absorbing properties. Black anodized aluminum structure with PMMA diffusers.

### Dimmable

0-10V

# **Light source and Technical**

Lamp type: LED

Wattage: 40W Up / 40W Down Color temperature: 2700K

CRI: 90+

Lumens: 3690 Up / 4480 Down



#### **Dimensions**



#### Material

Recycled PET, Fabric, Aluminium, PMMA

# Color



Sand

# Other colors available

Check online www.fabbian.us

# Included accessories

LED, Dimmable electronic driver

# Weight Lamp

9.95 lbs