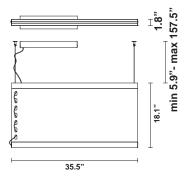

# :Fabbian

Etnia F68

Fixture type

F68A12A31

Project name

Minelli Fossati design studio





## Description

Linear pendant for direct and indirect illumination with Recycled PET fabric panels with sound-absorbing properties. Black anodized aluminum structure with PMMA diffusers.

### Dimmable

0-10V

## **Light source and Technical**

Lamp type: LED

Wattage: 40W Up / 40W Down Color temperature: 2700K

CRI: 90+

Lumens: 3690 Up / 4480 Down



#### **Dimensions**



#### Material

Recycled PET, Fabric, Aluminium, PMMA

#### Color



Blue Jeans

## Other colors available

Check online www.fabbian.us

## Included accessories

LED, Dimmable electronic driver

## Weight Lamp

9.95 lbs