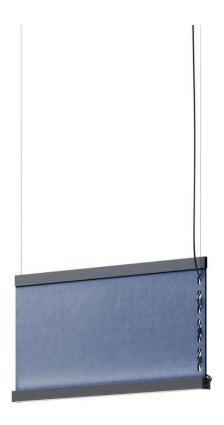

## Description

Linear pendant for direct and indirect illumination with Recycled PET fabric panels with sound-absorbing properties. Black anodized aluminum structure with PMMA diffusers.

#### Color

Blue Jeans