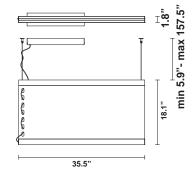

#### Light source and Technical

Lamp type: LED Wattage: 40W Up / 40W Down Color temperature: 2700K CRI: 90+ Lumens: 3690 Up / 4480 Down

Dimensions