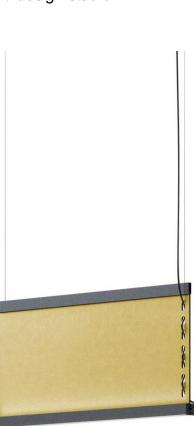

#### Description

Linear pendant for direct and indirect illumination with Recycled PET fabric panels with sound-absorbing properties. Black anodized aluminum structure with PMMA diffusers.

Dimmable

0-10V

#### Light source and Technical

Lamp type: LED Wattage: 40W Up / 40W Down Color temperature: 2700K CRI: 90+ Lumens: 3690 Up / 4480 Down

Dimensions