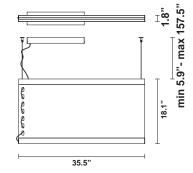

# : Fabbian

# Etnia F68

Fixture type Project name

F68A12A75

# Minelli Fossati design studio





#### Description

Linear pendant for direct and indirect illumination with Recycled PET fabric panels with sound-absorbing properties. Black anodized aluminum structure with PMMA diffusers.

Dimmable

0-10V

#### Light source and Technical

Lamp type: LED Wattage: 40W Up / 40W Down Color temperature: 2700K CRI: 90+ Lumens: 3690 Up / 4480 Down

## Dimensions



#### Material

Recycled PET, Fabric, Aluminium, PMMA

#### Color

Light Grey

#### Other colors available

Check online www.fabbian.us

## Included accessories

LED, Dimmable electronic driver

## Weight Lamp

9.95 lbs

Fabbian Usa Corp. | 307 W 38th St Ste 1103, New York, NY 10018 (USA) | ph. +1 646 518 4160 | fax +1 646 518 4180 | www.fabbian.us | usa@fabbian.com canada@fabbian.com Pictures, descriptions, dimensions and technical data have to be considered as purely indicative. While maintaining the basic characteristics of the product, the manufacturer reserves the right to make modifications at any time with the sole aim of improvement