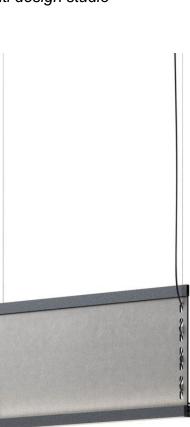

# Minelli Fossati design studio

#### Description

Linear pendant for direct and indirect illumination with Recycled PET fabric panels with sound-absorbing properties. Black anodized aluminum structure with PMMA diffusers.

Dimmable

0-10V

#### Material

Recycled PET, Fabric, Aluminium, PMMA

#### Color

Light Grey