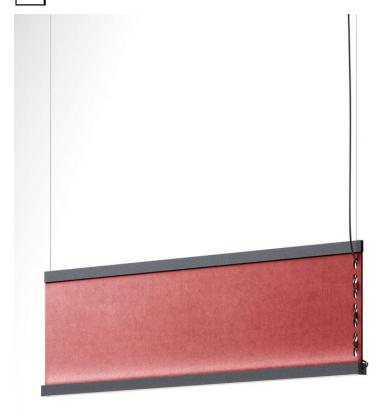

## Description

Linear pendant for direct and indirect illumination with Recycled PET fabric panels with sound-absorbing properties. Black anodized aluminum structure with PMMA diffusers.

#### Material

Recycled PET, Fabric, Aluminium, PMMA

#### Color

Strawberry Red