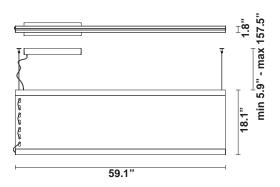

# :Fabbian

Etnia F68

Fixture type

F68A61A03

Project name

Minelli Fossati design studio





## Description

Linear pendant for direct and indirect illumination with Recycled PET fabric panels with sound-absorbing properties. Black anodized aluminum structure with PMMA diffusers.

### Dimmable

0-10V

## **Light source and Technical**

Lamp type: LED

Wattage: 65W Up / 65W Down Color temperature: 3000K

CRI: 90+

**Lumens**: 6150 Up / 7460 Down



#### **Dimensions**



#### Material

Recycled PET, Fabric, Aluminium, PMMA

#### Color



Strawberry Red

## Other colors available

Check online www.fabbian.us

## Included accessories

LED, Dimmable electronic driver

## Weight Lamp

13.3 lbs